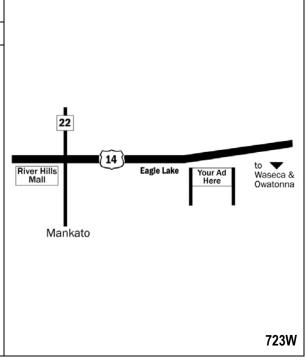

## Location

US Hwy 14 Eagle Lake Mile Marker 138.14

### Read

Right Hand Read Reaching Eastbound Traffic